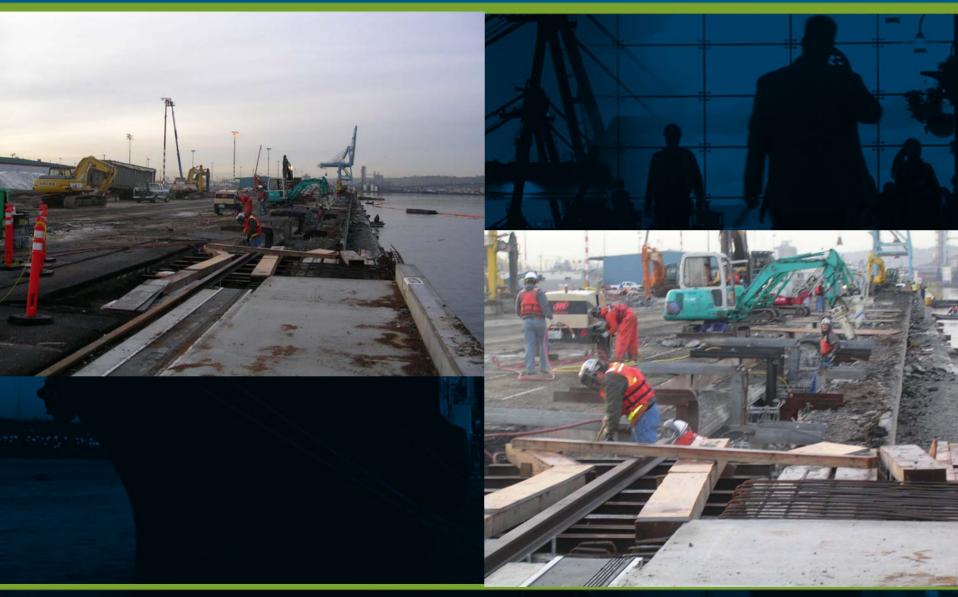

## **Customs and Boarder Protection Secondary Screening**

T30 Construction of Optical Character Recognition (OCR) Building

Waterside Demolition Looking from South to North