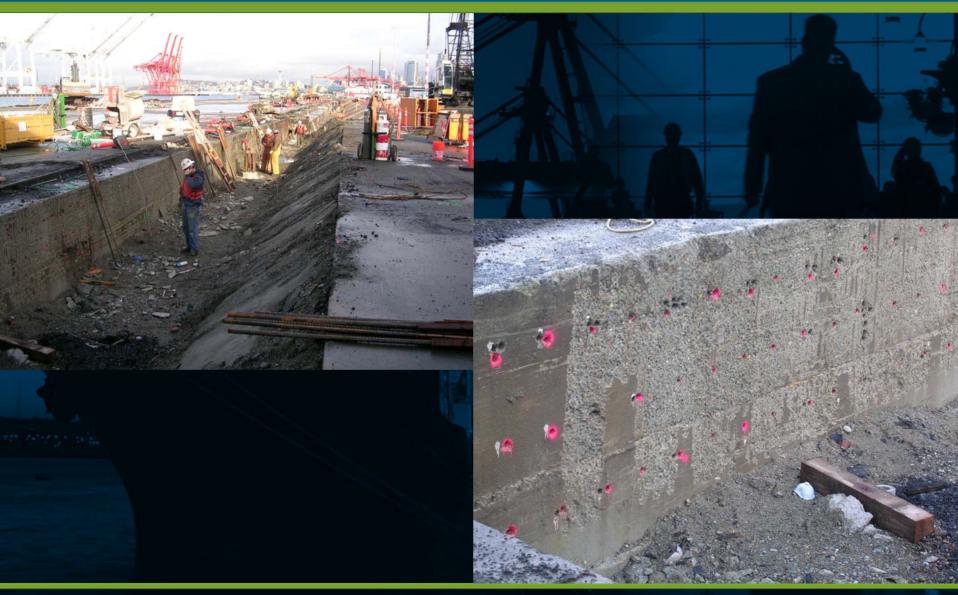

Briefing – Update on the Terminal 30 Container Reactivation and Terminal 91 Cruise Terminal Relocation Project







## **T91 Cruise Terminal Building North Façade / Front Entry**





# **Terminal Building Entry Lobby**





# Second Floor Lobby Looking North





# Second Floor Lobby Looking South





#### First Level Luggage Hall / Customs and Boarder Protection Primary Screening 6





## **Customs and Boarder Protection Secondary Screening**





T30 Construction of Optical Character Recognition (OCR) Building





Waterside Demolition Looking from South to North





# Landside Demolition Looking South to North





# Waterside Demolition Looking North to South





## **Cruise Building Demolition November 04, 2008**