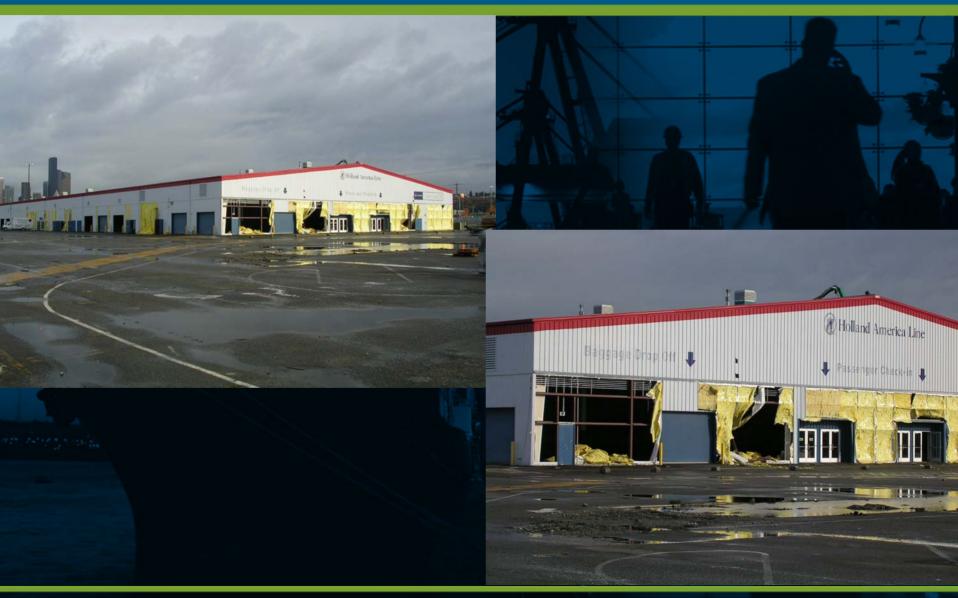

Briefing – Update on the Terminal 30 Container Reactivation and Terminal 91 Cruise Terminal Relocation Project







## **T91 Cruise Terminal Building North Façade / Front Entry**





# **Terminal Building Entry Lobby**





# Second Floor Lobby Looking North





# Second Floor Lobby Looking South





#### First Level Luggage Hall / Customs and Boarder Protection Primary Screening 6





## **Customs and Boarder Protection Secondary Screening**





T30 Construction of Optical Character Recognition (OCR) Building





Waterside Demolition Looking from South to North





# Landside Demolition Looking South to North





# Waterside Demolition Looking North to South





## **Cruise Building Demolition November 04, 2008**