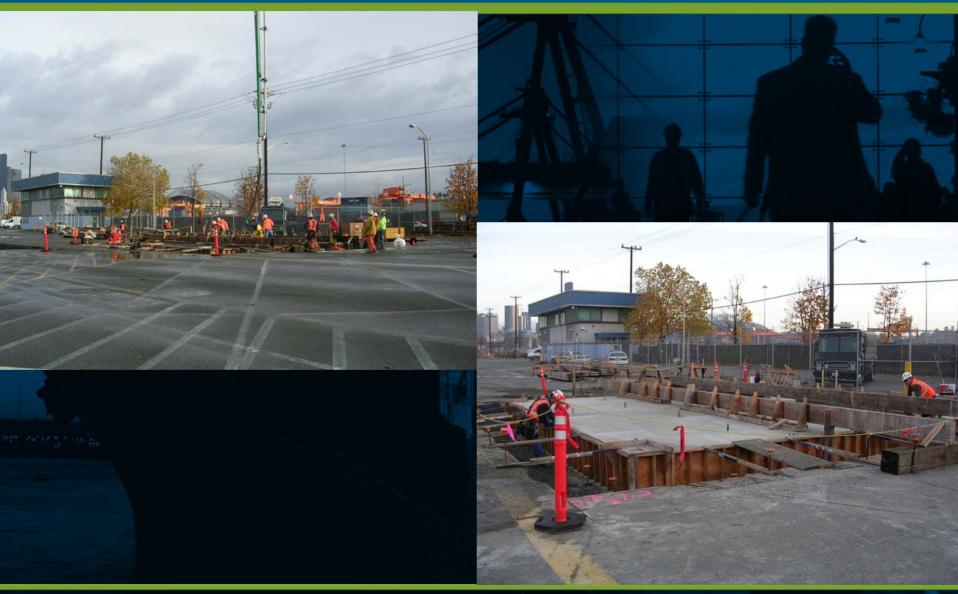

Briefing – Update on the Terminal 30 Container Reactivation and Terminal 91 Cruise Terminal Relocation Project







## **T91 Cruise Terminal Building North Façade / Front Entry**





# **Terminal Building Entry Lobby**





# Second Floor Lobby Looking North





# Second Floor Lobby Looking South





#### First Level Luggage Hall / Customs and Boarder Protection Primary Screening 6





## **Customs and Boarder Protection Secondary Screening**





T30 Construction of Optical Character Recognition (OCR) Building





Waterside Demolition Looking from South to North





# Landside Demolition Looking South to North





# Waterside Demolition Looking North to South





## **Cruise Building Demolition November 04, 2008**