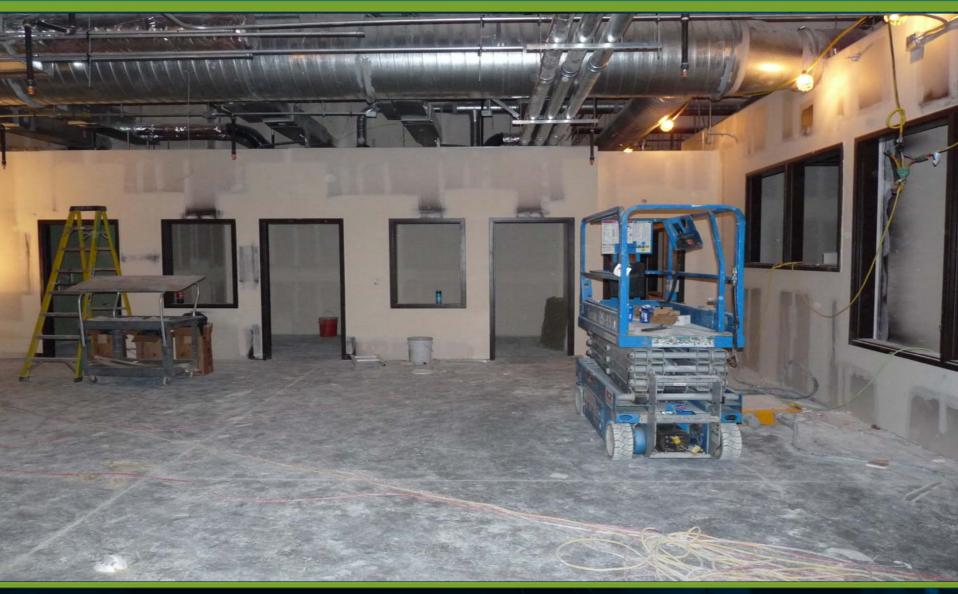

Briefing – Update on the Terminal 30 Container Reactivation and Terminal 91 Cruise Terminal Relocation Project







## **T91 Cruise Terminal Building North Façade / Front Entry**





# **Terminal Building Entry Lobby**





# Second Floor Lobby Looking North





# Second Floor Lobby Looking South





#### First Level Luggage Hall / Customs and Boarder Protection Primary Screening 6





## **Customs and Boarder Protection Secondary Screening**





T30 Construction of Optical Character Recognition (OCR) Building





Waterside Demolition Looking from South to North





# Landside Demolition Looking South to North





# Waterside Demolition Looking North to South





## **Cruise Building Demolition November 04, 2008**