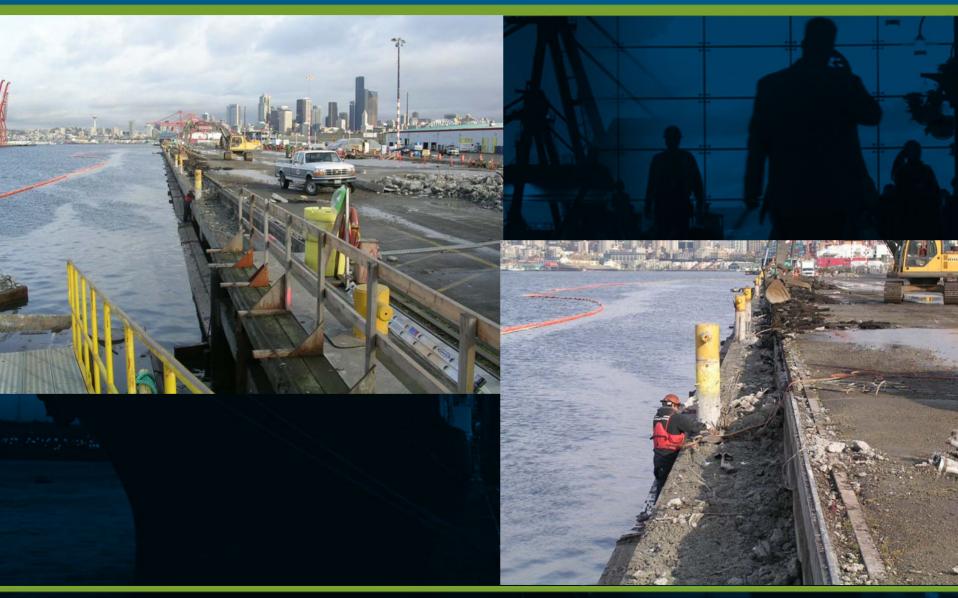

Briefing – Update on the Terminal 30 Container Reactivation and Terminal 91 Cruise Terminal Relocation Project







## **T91 Cruise Terminal Building North Façade / Front Entry**





# **Terminal Building Entry Lobby**





# Second Floor Lobby Looking North





# Second Floor Lobby Looking South





#### First Level Luggage Hall / Customs and Boarder Protection Primary Screening 6





## **Customs and Boarder Protection Secondary Screening**





T30 Construction of Optical Character Recognition (OCR) Building





Waterside Demolition Looking from South to North





# Landside Demolition Looking South to North





# Waterside Demolition Looking North to South





## **Cruise Building Demolition November 04, 2008**